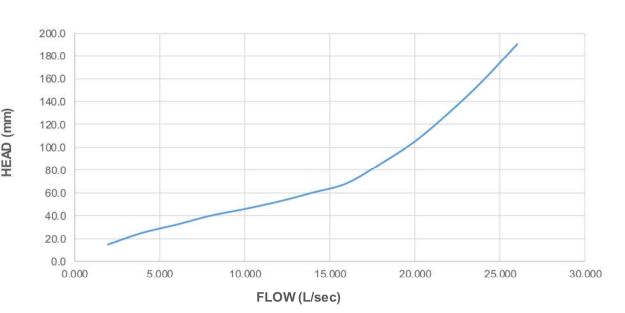

## Flow Characteristic Curve

| Flow Rate (L/sec) | Water Head (mmH2O) |
|-------------------|--------------------|
| 1.987             | 15.3               |
| 3.980             | 25.3               |
| 6.027             | 32.6               |
| 8.003             | 40.3               |
| 10.013            | 46.2               |
| 12.017            | 52.7               |
| 14.010            | 60.5               |
| 15.993            | 68.6               |
| 18.005            | 86.0               |
| 20.028            | 105.7              |
| 22.004            | 130.3              |
| 24.011            | 158.3              |
| 26.015            | 190.3              |
| 28.008            | 223.0              |
| 30.034            | 260.4              |