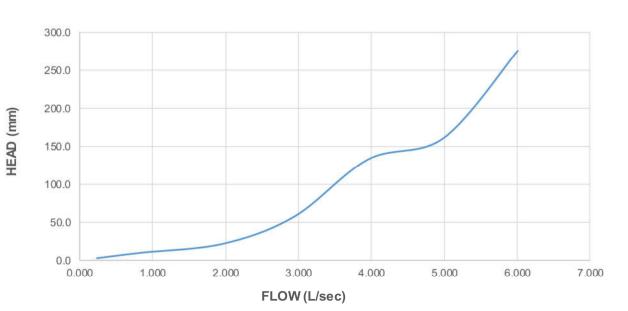

### Flow Characteristic Curve

| Flow Rate (L/sec) | Water Head (mmH2O) |
|-------------------|--------------------|
| 0.234             | 3.7                |
| 0.842             | 10.8               |
| 1.970             | 22.7               |
| 2.949             | 58.6               |
| 3.957             | 133.5              |
| 4.995             | 161.7              |
| 6.010             | 275.7              |
|                   |                    |
|                   |                    |
|                   |                    |
|                   |                    |
|                   |                    |
|                   |                    |
|                   |                    |
|                   |                    |