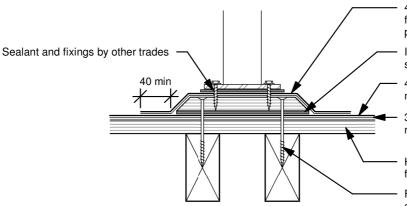

fS D39 - Plinth

Revision: August 2020

4mm flameSEAL cap sheet and 3mm flameSEAL base sheet over raised plywood plinth with chamfered edges

Install gasket or high quality PU sealant between plinth and membrane

4mm flameSEAL cap sheet membrane

3mm flameSEAL base sheet membrane

H3 CCA plywood substrate with flameSEAL primer

Fix plinth through membrane into solid blocking with stainless steel screws

Plinth Detail

August 2020