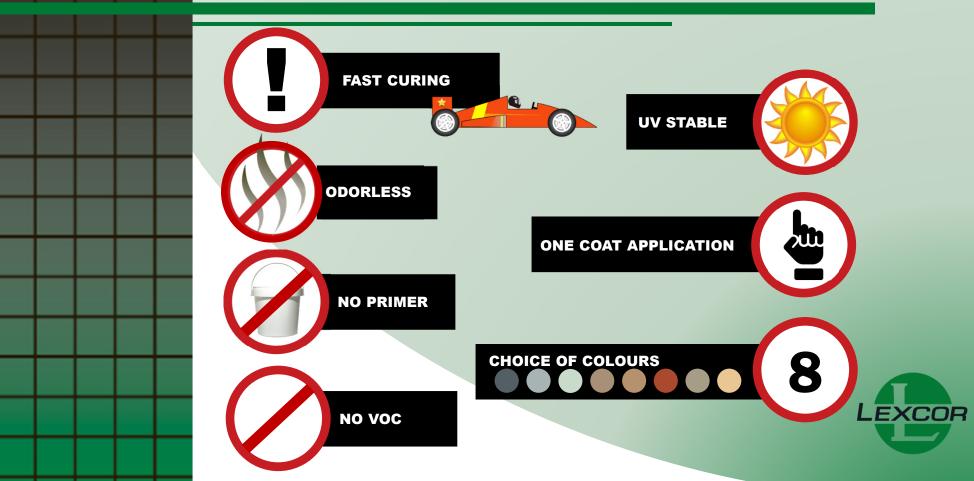

#### WHERE CAN LEXCOAT ONE BE USED?

- PUBLIC HOUSING/NEW CONDOS
- CONCRETE RESTORATION
- PLAZA DECK
- BALCONIES/WALKWAYS
- STADIUMS
- PARKING GARAGES





#### WHERE CAN LEXCOAT ONE BE USED











## LEXCOAT WHERE CAN LEXCOAT ONE BE USED











## LEXCOAT TECHNICAL INFORMATION



- 2.5 PSI ASTM D412
- 95% SOLIDS
- MEETS ASTM C-957
- SHORE A 80





#### LEXCOAT FLEECE



ADDED WATERPROOFING PROTECTION WHEN THE APPLICATION IS OVER OCCUPIED SPACE

IT IS ALWAYS SUGGESTED TO USE LEXCOAT FLEECE AT ALL TRANSITION DETAILS





#### **FEATURES & BENEFITS**





## COLOUR PACK IS MIXED INTO LEXCOAT ONE TO OBTAIN DESIRED COLOUR

#### 8 STANDARD COLOURS TO CHOOSE FROM!







# LEXCOAT FLASH









- **DETAILING**
- REPAIRS
- TREATING OPENINGS
- MUD SLAB
- PILE HEAD SEALING







## LEXCOAT TECHNICAL INFORMATION



- 3 PSI ASTM D-412
- 100% SOLIDS







#### **FEATURES & BENEFITS**





### SCOPE OF WORK

- REMOVING EXISTING SYSTEM (SIKA 390/391)
- PREPARATION OF THE SUBSTRATE
- COATING/WATERPROOFING OF THE SLAB



#### **REMOVE EXISTANT SYSTEM**







#### SHOTBLASTING







#### **DESIRED CPS PREPARATION**



#### **SUBSTRATE IS READY**







#### **OPENING CRACKS AND JOINTS**







#### **CRACK TREATMENT**















## LEXCOAT

**QUESTIONS?**