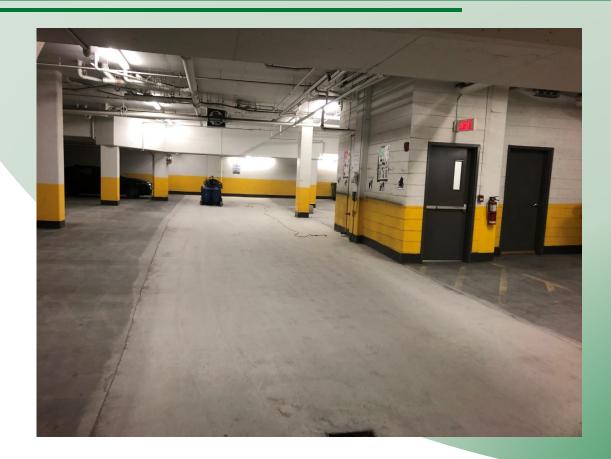

HNICAL INFORMATION



- 2.5 PSI ASTM D412
- 95% SOLIDS
- MEETS ASTM C-957
- SHORE A 80





#### LEXCOAT FLEECE



ADDED WATERPROOFING PROTECTION WHEN THE APPLICATION IS OVER OCCUPIED SPACE

IT IS ALWAYS SUGGESTED TO USE LEXCOAT FLEECE AT ALL TRANSITION DETAILS





#### **FEATURES & BENEFITS**





## COLOUR PACK IS MIXED INTO LEXCOAT ONE TO OBTAIN DESIRED COLOUR

#### 8 STANDARD COLOURS TO CHOOSE FROM!







# LEXCOAT FLASH









- **DETAILING**
- REPAIRS
- TREATING OPENINGS
- MUD SLAB
- PILE HEAD SEALING







## LEXCOAT TECHNICAL INFORMATION



- 3 PSI ASTM D-412
- 100% SOLIDS







#### **FEATURES & BENEFITS**





### SCOPE OF WORK

- REMOVING EXISTING SYSTEM (SIKA 390/391)
- PREPARATION OF THE SUBSTRATE
- COATING/WATERPROOFING OF THE SLAB



#### **REMOVE EXISTANT SYSTEM**







#### SHOTBLASTING







#### **DESIRED CPS PREPARATION**



#### **SUBSTRATE IS READY**







#### **OPENING CRACKS AND JOINTS**







#### **CRACK TREATMENT**















## LEXCOAT

**QUESTIONS?**