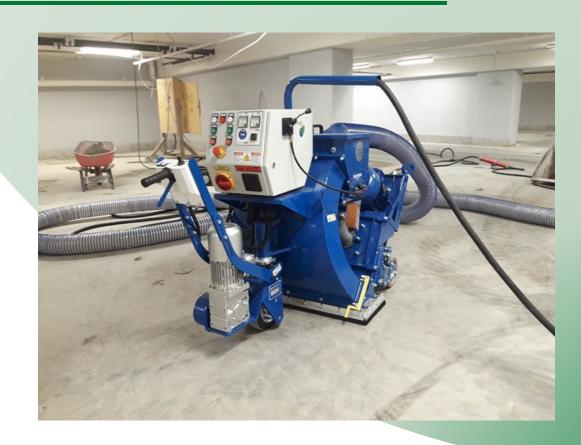

.5 PSI ASTM D412
- 95% SOLIDS
- MEETS ASTM C-957
- SHORE A 80





#### LEXCOAT FLEECE



ADDED WATERPROOFING PROTECTION WHEN THE APPLICATION IS OVER OCCUPIED SPACE

IT IS ALWAYS SUGGESTED TO USE LEXCOAT FLEECE AT ALL TRANSITION DETAILS





#### **FEATURES & BENEFITS**





## COLOUR PACK IS MIXED INTO LEXCOAT ONE TO OBTAIN DESIRED COLOUR

#### 8 STANDARD COLOURS TO CHOOSE FROM!







# LEXCOAT FLASH









- **DETAILING**
- REPAIRS
- TREATING OPENINGS
- MUD SLAB
- PILE HEAD SEALING







## LEXCOAT TECHNICAL INFORMATION



- 3 PSI ASTM D-412
- 100% SOLIDS







#### **FEATURES & BENEFITS**





### SCOPE OF WORK

- REMOVING EXISTING SYSTEM (SIKA 390/391)
- PREPARATION OF THE SUBSTRATE
- COATING/WATERPROOFING OF THE SLAB



#### **REMOVE EXISTANT SYSTEM**







#### SHOTBLASTING







#### **DESIRED CPS PREPARATION**



#### **SUBSTRATE IS READY**







#### **OPENING CRACKS AND JOINTS**







#### **CRACK TREATMENT**















## LEXCOAT

**QUESTIONS?**