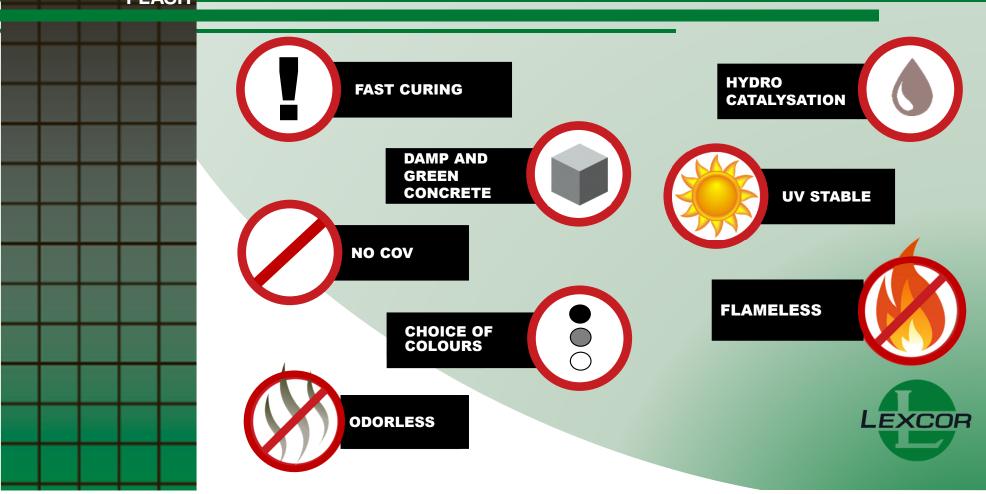

CK
- BALCONIES/WALKWAYS
- STADIUMS
- PARKING GARAGES





#### WHERE CAN LEXCOAT ONE BE USED











## LEXCOAT WHERE CAN LEXCOAT ONE BE USED











## LEXCOAT TECHNICAL INFORMATION



- 2.5 PSI ASTM D412
- 95% SOLIDS
- MEETS ASTM C-957
- SHORE A 80





#### LEXCOAT FLEECE



ADDED WATERPROOFING PROTECTION WHEN THE APPLICATION IS OVER OCCUPIED SPACE

IT IS ALWAYS SUGGESTED TO USE LEXCOAT FLEECE AT ALL TRANSITION DETAILS





#### **FEATURES & BENEFITS**





## COLOUR PACK IS MIXED INTO LEXCOAT ONE TO OBTAIN DESIRED COLOUR

#### 8 STANDARD COLOURS TO CHOOSE FROM!







# LEXCOAT FLASH









- **DETAILING**
- REPAIRS
- TREATING OPENINGS
- MUD SLAB
- PILE HEAD SEALING







## LEXCOAT TECHNICAL INFORMATION



- 3 PSI ASTM D-412
- 100% SOLIDS







#### **FEATURES & BENEFITS**





### SCOPE OF WORK

- REMOVING EXISTING SYSTEM (SIKA 390/391)
- PREPARATION OF THE SUBSTRATE
- COATING/WATERPROOFING OF THE SLAB



#### **REMOVE EXISTANT SYSTEM**







#### SHOTBLASTING







#### **DESIRED CPS PREPARATION**



#### **SUBSTRATE IS READY**







#### **OPENING CRACKS AND JOINTS**







#### **CRACK TREATMENT**















## LEXCOAT

**QUESTIONS?**