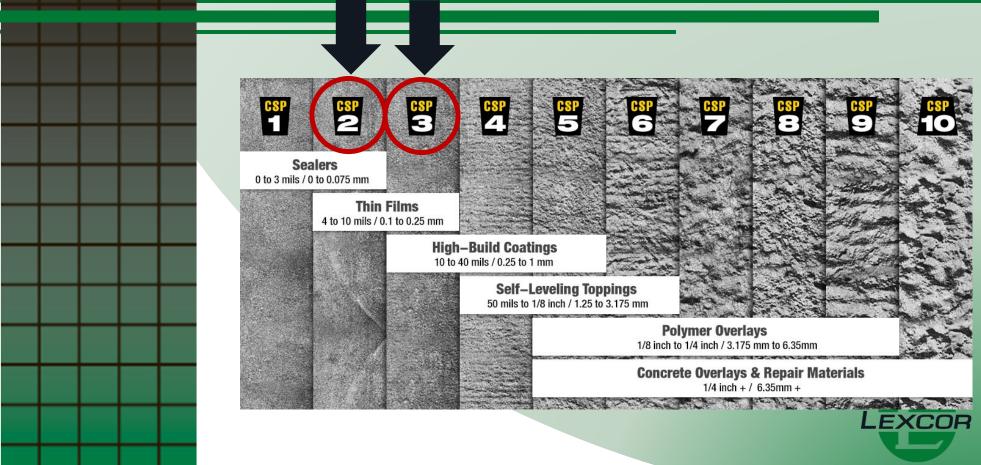

ASTM C-957
- SHORE A 80





#### LEXCOAT FLEECE



ADDED WATERPROOFING PROTECTION WHEN THE APPLICATION IS OVER OCCUPIED SPACE

IT IS ALWAYS SUGGESTED TO USE LEXCOAT FLEECE AT ALL TRANSITION DETAILS





#### **FEATURES & BENEFITS**





## COLOUR PACK IS MIXED INTO LEXCOAT ONE TO OBTAIN DESIRED COLOUR

#### 8 STANDARD COLOURS TO CHOOSE FROM!







# LEXCOAT FLASH









- **DETAILING**
- REPAIRS
- TREATING OPENINGS
- MUD SLAB
- PILE HEAD SEALING







## LEXCOAT TECHNICAL INFORMATION



- 3 PSI ASTM D-412
- 100% SOLIDS







#### **FEATURES & BENEFITS**





### SCOPE OF WORK

- REMOVING EXISTING SYSTEM (SIKA 390/391)
- PREPARATION OF THE SUBSTRATE
- COATING/WATERPROOFING OF THE SLAB



#### **REMOVE EXISTANT SYSTEM**







#### SHOTBLASTING







#### **DESIRED CPS PREPARATION**



#### **SUBSTRATE IS READY**







#### **OPENING CRACKS AND JOINTS**







#### **CRACK TREATMENT**















## LEXCOAT

**QUESTIONS?**