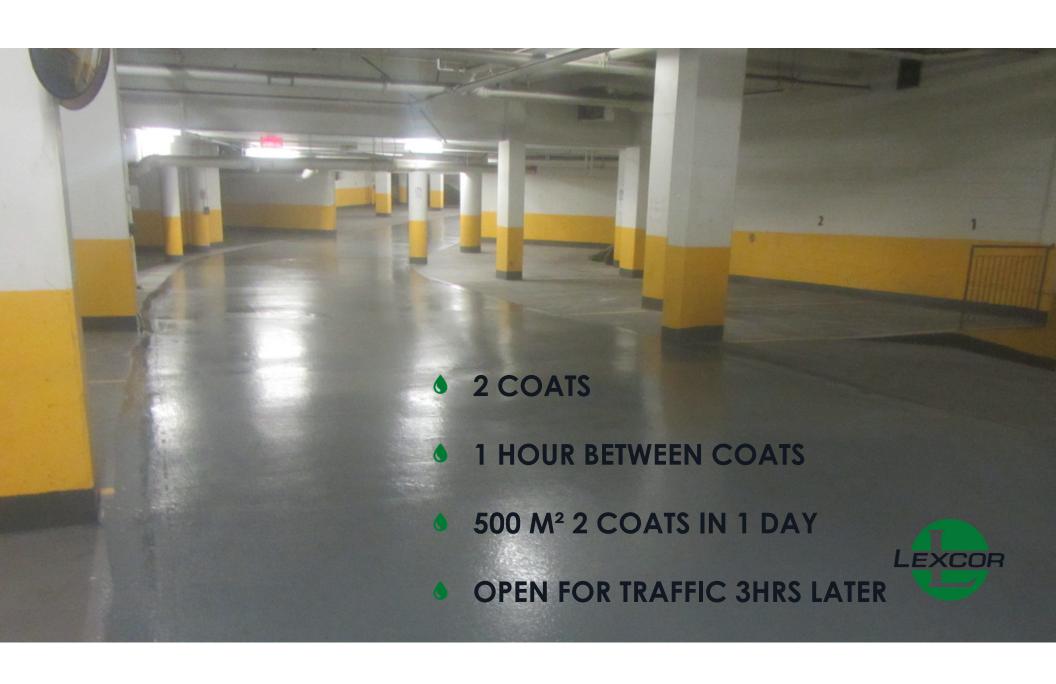

UPIED SPACE

IT IS ALWAYS SUGGESTED TO USE LEXCOAT FLEECE AT ALL TRANSITION DETAILS





#### **FEATURES & BENEFITS**





## COLOUR PACK IS MIXED INTO LEXCOAT ONE TO OBTAIN DESIRED COLOUR

#### 8 STANDARD COLOURS TO CHOOSE FROM!







# LEXCOAT FLASH









- **DETAILING**
- REPAIRS
- TREATING OPENINGS
- MUD SLAB
- PILE HEAD SEALING







## LEXCOAT TECHNICAL INFORMATION



- 3 PSI ASTM D-412
- 100% SOLIDS







#### **FEATURES & BENEFITS**





### SCOPE OF WORK

- REMOVING EXISTING SYSTEM (SIKA 390/391)
- PREPARATION OF THE SUBSTRATE
- COATING/WATERPROOFING OF THE SLAB



#### **REMOVE EXISTANT SYSTEM**







#### SHOTBLASTING







#### **DESIRED CPS PREPARATION**



#### **SUBSTRATE IS READY**







#### **OPENING CRACKS AND JOINTS**







#### **CRACK TREATMENT**















## LEXCOAT

**QUESTIONS?**