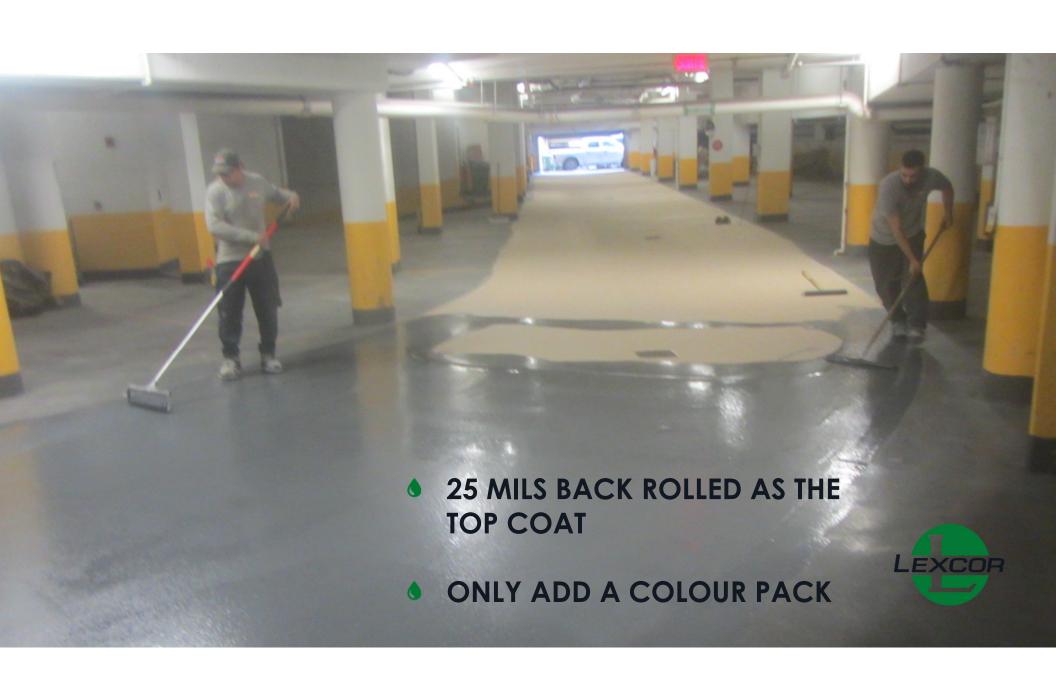

## COLOUR PACK IS MIXED INTO LEXCOAT ONE TO OBTAIN DESIRED COLOUR

#### 8 STANDARD COLOURS TO CHOOSE FROM!