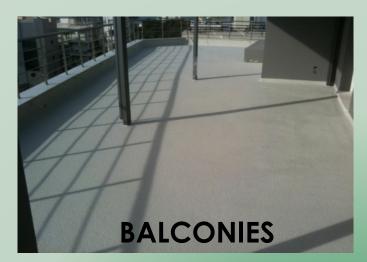

#### WHERE CAN LEXCOAT ONE BE USED?

- PUBLIC HOUSING/NEW CONDOS
- CONCRETE RESTORATION
- PLAZA DECK
- BALCONIES/WALKWAYS
- STADIUMS
- PARKING GARAGES

#### WHERE CAN LEXCOAT ONE BE USED

## LEXCOAT WHERE CAN LEXCOAT ONE BE USED