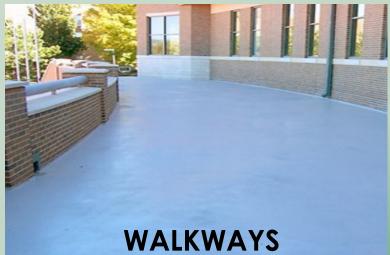

#### WHERE CAN LEXCOAT ONE BE USED?

- PUBLIC HOUSING/NEW CONDOS
- CONCRETE RESTORATION
- PLAZA DECK
- BALCONIES/WALKWAYS
- STADIUMS
- PARKING GARAGES

#### WHERE CAN LEXCOAT ONE BE USED

## LEXCOAT WHERE CAN LEXCOAT ONE BE USED