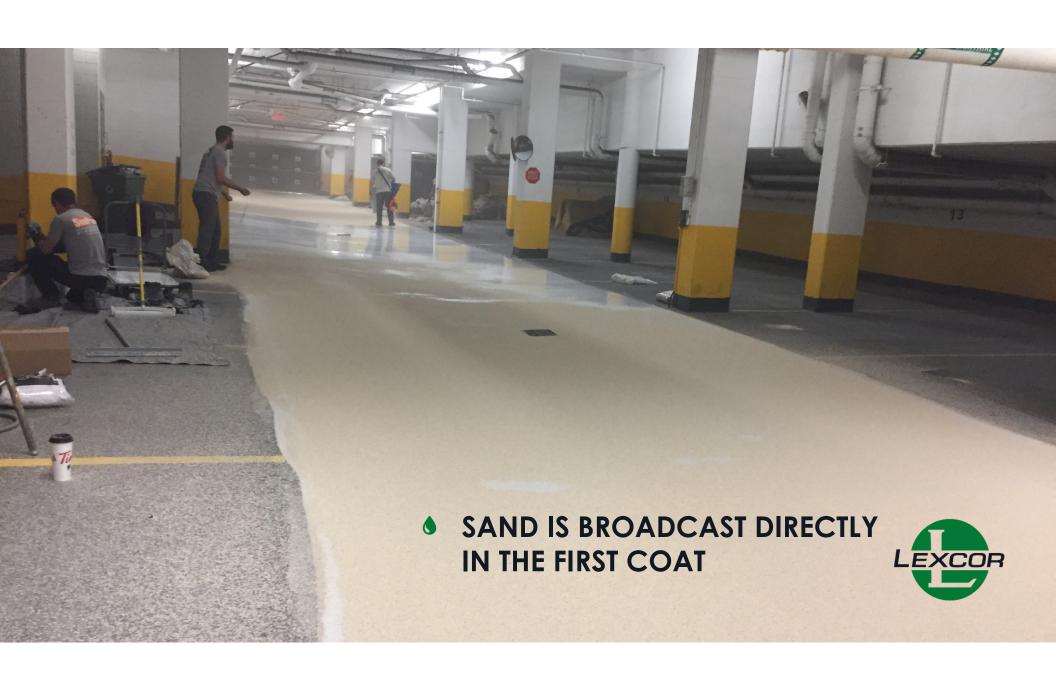

## COLOUR PACK IS MIXED INTO LEXCOAT ONE TO OBTAIN DESIRED COLOUR

#### 8 STANDARD COLOURS TO CHOOSE FROM!