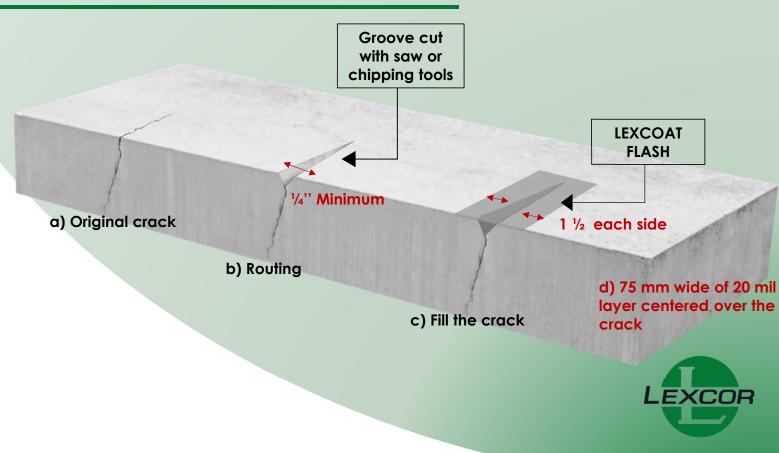

OVER OCCUPIED SPACE

IT IS ALWAYS SUGGESTED TO USE LEXCOAT FLEECE AT ALL TRANSITION DETAILS





#### **FEATURES & BENEFITS**





## COLOUR PACK IS MIXED INTO LEXCOAT ONE TO OBTAIN DESIRED COLOUR

#### 8 STANDARD COLOURS TO CHOOSE FROM!







# LEXCOAT FLASH









- **DETAILING**
- REPAIRS
- TREATING OPENINGS
- MUD SLAB
- PILE HEAD SEALING







## LEXCOAT TECHNICAL INFORMATION



- 3 PSI ASTM D-412
- 100% SOLIDS







#### **FEATURES & BENEFITS**





### SCOPE OF WORK

- REMOVING EXISTING SYSTEM (SIKA 390/391)
- PREPARATION OF THE SUBSTRATE
- COATING/WATERPROOFING OF THE SLAB



#### **REMOVE EXISTANT SYSTEM**







#### SHOTBLASTING







#### **DESIRED CPS PREPARATION**



#### **SUBSTRATE IS READY**







#### **OPENING CRACKS AND JOINTS**







#### **CRACK TREATMENT**















## LEXCOAT

**QUESTIONS?**