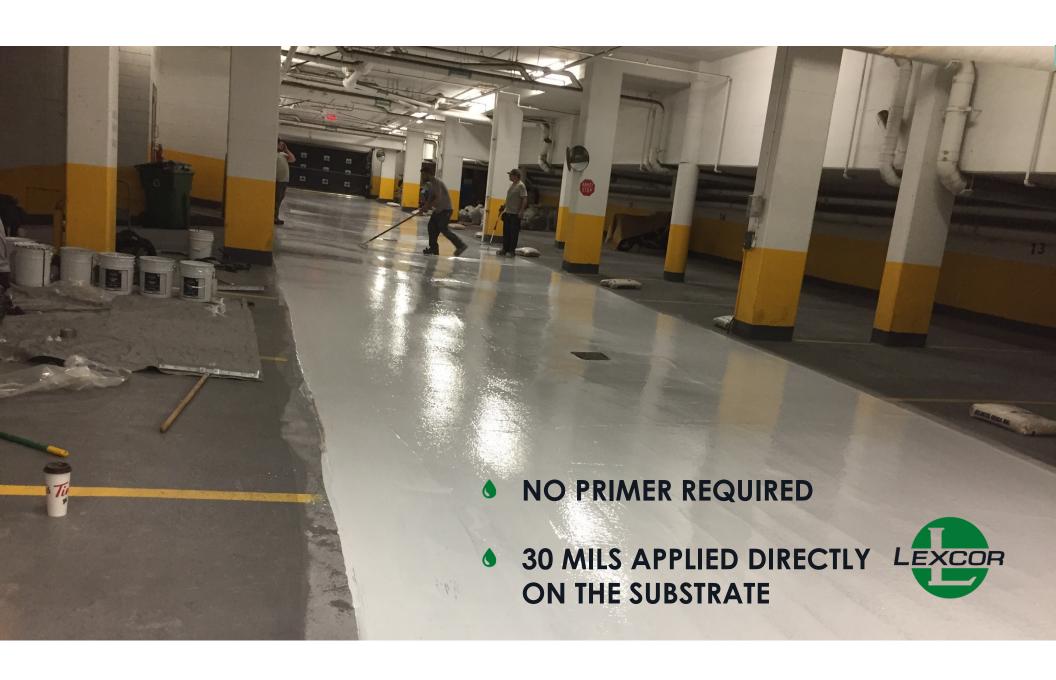

ER OCCUPIED SPACE

IT IS ALWAYS SUGGESTED TO USE LEXCOAT FLEECE AT ALL TRANSITION DETAILS





#### **FEATURES & BENEFITS**





## COLOUR PACK IS MIXED INTO LEXCOAT ONE TO OBTAIN DESIRED COLOUR

#### 8 STANDARD COLOURS TO CHOOSE FROM!







# LEXCOAT FLASH









- **DETAILING**
- REPAIRS
- TREATING OPENINGS
- MUD SLAB
- PILE HEAD SEALING







## LEXCOAT TECHNICAL INFORMATION



- 3 PSI ASTM D-412
- 100% SOLIDS







#### **FEATURES & BENEFITS**





### SCOPE OF WORK

- REMOVING EXISTING SYSTEM (SIKA 390/391)
- PREPARATION OF THE SUBSTRATE
- COATING/WATERPROOFING OF THE SLAB



#### **REMOVE EXISTANT SYSTEM**







#### SHOTBLASTING







#### **DESIRED CPS PREPARATION**



#### **SUBSTRATE IS READY**







#### **OPENING CRACKS AND JOINTS**







#### **CRACK TREATMENT**















## LEXCOAT

**QUESTIONS?**