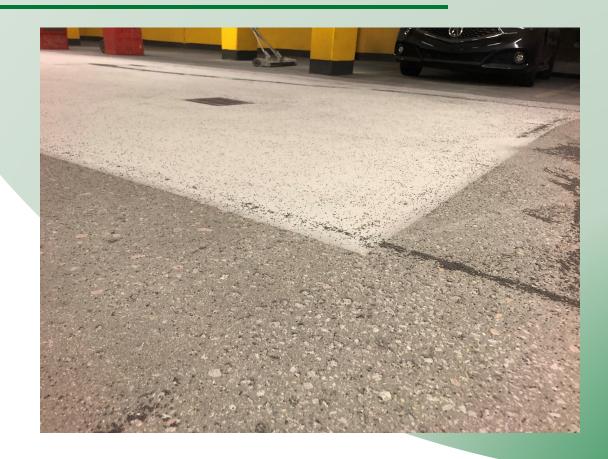

LEXCOAT FLEECE



ADDED WATERPROOFING PROTECTION WHEN THE APPLICATION IS OVER OCCUPIED SPACE

IT IS ALWAYS SUGGESTED TO USE LEXCOAT FLEECE AT ALL TRANSITION DETAILS





#### **FEATURES & BENEFITS**





## COLOUR PACK IS MIXED INTO LEXCOAT ONE TO OBTAIN DESIRED COLOUR

#### 8 STANDARD COLOURS TO CHOOSE FROM!







# LEXCOAT FLASH









- **DETAILING**
- REPAIRS
- TREATING OPENINGS
- MUD SLAB
- PILE HEAD SEALING







## LEXCOAT TECHNICAL INFORMATION



- 3 PSI ASTM D-412
- 100% SOLIDS







#### **FEATURES & BENEFITS**





### SCOPE OF WORK

- REMOVING EXISTING SYSTEM (SIKA 390/391)
- PREPARATION OF THE SUBSTRATE
- COATING/WATERPROOFING OF THE SLAB



#### **REMOVE EXISTANT SYSTEM**







#### SHOTBLASTING







#### **DESIRED CPS PREPARATION**



#### **SUBSTRATE IS READY**







#### **OPENING CRACKS AND JOINTS**







#### **CRACK TREATMENT**















## LEXCOAT

**QUESTIONS?**