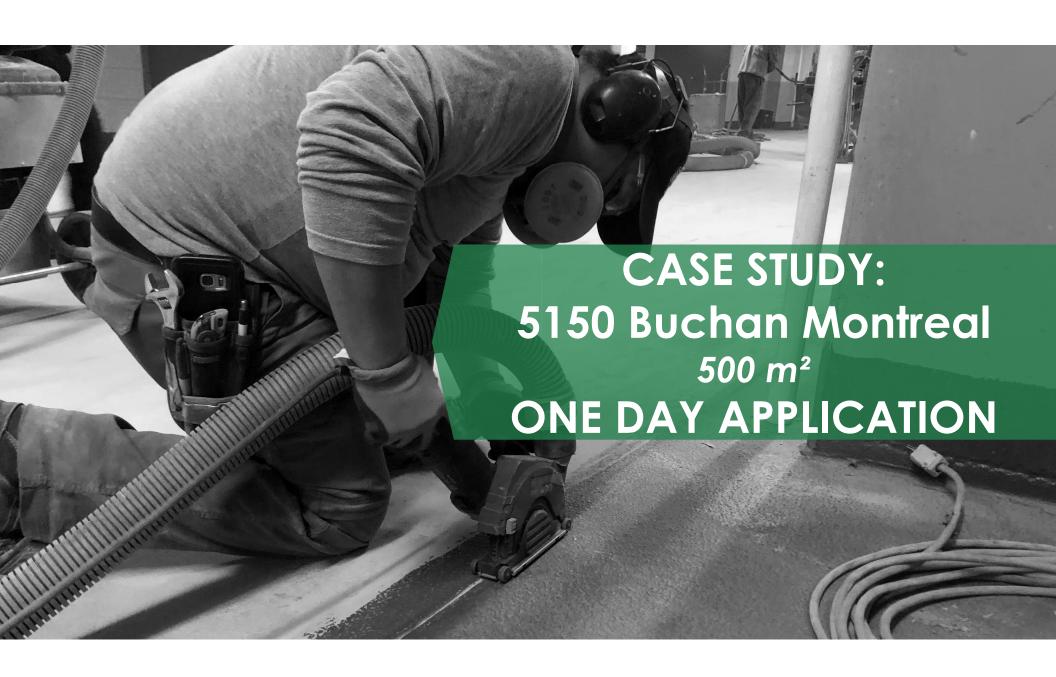

### SCOPE OF WORK

- REMOVING EXISTING SYSTEM (SIKA 390/391)
- PREPARATION OF THE SUBSTRATE
- COATING/WATERPROOFING OF THE SLAB

#### **REMOVE EXISTANT SYSTEM**