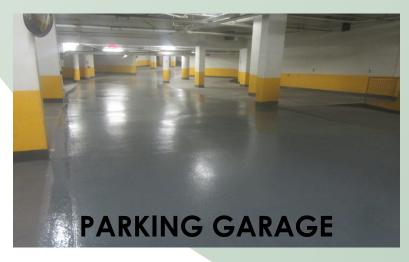

#### WHERE CAN LEXCOAT ONE BE USED?

- PUBLIC HOUSING/NEW CONDOS
- CONCRETE RESTORATION
- PLAZA DECK
- BALCONIES/WALKWAYS
- STADIUMS
- PARKING GARAGES

#### WHERE CAN LEXCOAT ONE BE USED

## LEXCOAT WHERE CAN LEXCOAT ONE BE USED