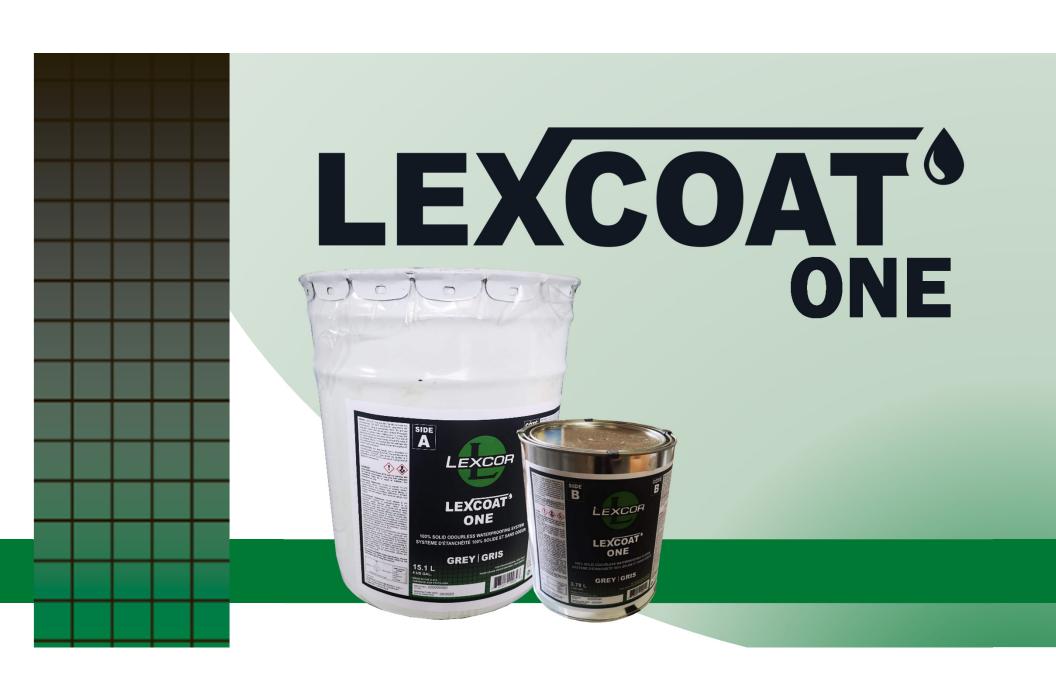

#### WHERE CAN LEXCOAT ONE BE USED?

- PUBLIC HOUSING/NEW CONDOS
- CONCRETE RESTORATION
- PLAZA DECK
- BALCONIES/WALKWAYS
- STADIUMS
- PARKING GARAGES

#### WHERE CAN LEXCOAT ONE BE USED

## LEXCOAT WHERE CAN LEXCOAT ONE BE USED