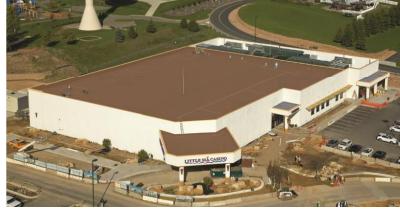

## Sealco's EcoTUFF TPO Special Colour Program

Turn your roof into a canvas with Sealco's TPO Special Colour Program. The leader in single-ply technology offers more pre-formulated colours than any other supplier in the marketplace. With reinforced membrane available in 3m x 30.4m sheets and non-reinforced flashing available in 300mm x 15m.

## STANDARD NZ STOCK ECOTUFF TPO COLOURS

\*Colour samples printed here are approximations. For actual colours, request a sample of TPO Special Colour membrane

\*\*Allow 8-10 Weeks delivery for special colour options (indent orders only).