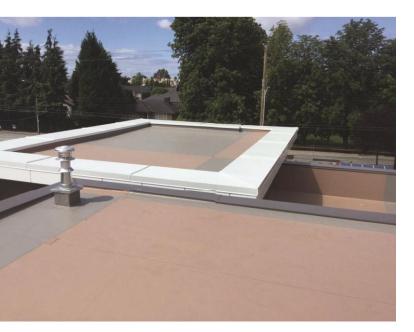

## Sealco's EcoTUFF TPO Special Colour Program

Turn your roof into a canvas with Sealco's TPO Special Colour Program. The leader in single-ply technology offers more pre-formulated colours than any other supplier in the marketplace. With reinforced membrane available in 3m x 30.4m sheets and non-reinforced flashing available in 300mm x 15m.

## STANDARD NZ STOCK ECOTUFF TPO COLOURS

\*Colour samples printed here are approximations. For actual colours, request a sample of TPO Special Colour membrane

\*\*Allow 8-10 Weeks delivery for special colour options (indent orders only).