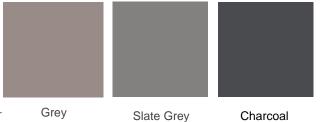

## STANDARD NZ STOCK ECOTUFF TPO COLOURS

\*Colour samples printed here are approximations. For actual colours, request a sample of TPO Special Colour membrane

\*\*Allow 8-10 Weeks delivery for special colour options (indent orders only).

\*\*\*Special Colour membranes will 'fade' over time mainly due to the ultraviolet portion of sunlight. Since most roof surfaces are exposed to variable sunlight, some areas will be more susceptible to colour changes caused by UV fading. Warranties for Special Colour membranes do not cover fading of colours.