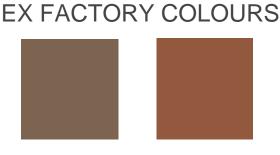

## Sealco's EcoTUFF TPO Special Colour Program

Turn your roof into a canvas with Sealco's TPO Special Colour Program. The leader in single-ply technology offers more pre-formulated colours than any other supplier in the marketplace. With reinforced membrane available in 3m x 30.4m sheets and non-reinforced flashing available in 300mm x 15m.

## STANDARD NZ STOCK ECOTUFF TPO COLOURS

\*Colour samples printed here are approximations. For actual colours, request a sample of TPO Special Colour membrane

\*\*Allow 8-10 Weeks delivery for special colour options (indent orders only).

\*\*\*Special Colour membranes will 'fade' over time mainly due to the ultraviolet portion of sunlight. Since most roof surfaces are exposed to variable sunlight, some areas will be more susceptible to colour changes caused by UV fading. Warranties for Special Colour membranes do not cover fading of colours.